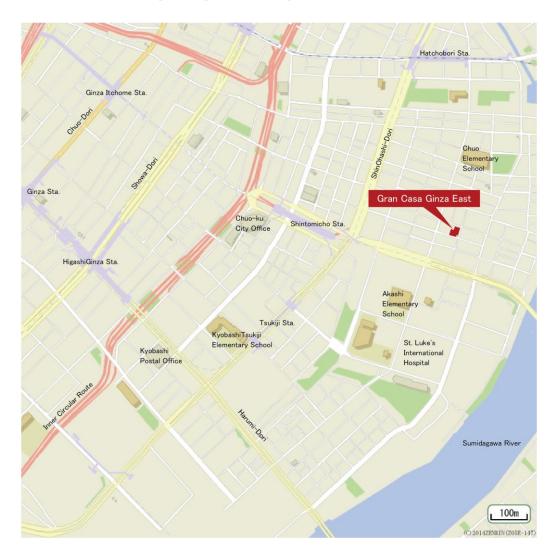

| Number of<br>Property | Name of Property<br>(Note1) | Area Category                                       | Property<br>Type | Proposed Acquisition Price (A) (JPY thousand) (Note2) | Appraisal Value (as of August 1, 2014) (B) (JPY thousand) | Difference between proposed acquisition price and appraisal value (B) – (A) (JPY thousand) ((A)/(B)) |
|-----------------------|-----------------------------|-----------------------------------------------------|------------------|-------------------------------------------------------|-----------------------------------------------------------|------------------------------------------------------------------------------------------------------|
| O-4-138               | Gran Casa<br>Ginza East     | Seven Wards of<br>Central Tokyo<br>(Chuo-ku, Tokyo) | Studio           | 2,000,000                                             | 2,040,000                                                 | 40,000 (98.0%)                                                                                       |

<sup>(</sup>Note1) The current name of the property acquired is "New City Apartments Ginza East I." The Investment Corporation plans to rename the property as stated above without delay after it has acquired the property.